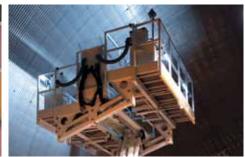

#### **OPTIONAL PARTS AND ACCESSORIES**

- Outriggers fitted with hydraulically powered, steering wheels which can be activated from the platform console in self-propelled mode
- "Tunnel inspection" platform with differentiation system between the various levels of platform operation to ensure the platform's operating curve coincides perfectly with the tunnel ceiling
- 230 V 5 kW generator set, activatable from the console platform
- Professional 10 bar air compressor with storage tank activatable from the platform
- 200 bar high-pressure water jet with incorporated water storage tank (900 litres)
- 230 V 2.2 kW electric motor for machine operation only

### WORK DIAGRAM WITH TUNNEL INSPECTION PLATFORM INSTALLED