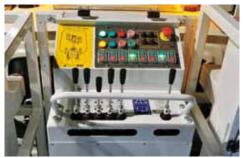

- There are connections for electricity, water and compressed air in the basket
- Time-saving moving of the platform performed from the platform itself
- Equipped for all maintenance jobs, for servicing and cleaning signs, protective walls and street installations
- Angular, wide, illuminated entry ensures easy access to the platform
- A patented platform concept (swing principle) allows the operator to perform an all-round inspection of the tunnel transversely to the road without having to change position. The maximum height can be reached without rotation or endangering the oncoming traffic
- Standard safety equipment such as holders for safety belts, stop valves on all hydraulic cylinders or an illuminated construction site sign on the rear of the vehicle ensure a high level of employee protection

Connections for electricity, water and compressed air

### STANDARD SAFETY DEVICES

- Fasteners for safety belts
- Machine stabilised / active aerial part interlock
- Lock valves on all hydraulic cylinders
- Load limiter
- 7 Thermal protection devices on electrical system
- max. pressure valves on hydraulic system
- Hydraulic manual pump for lowering in the event of failure of the primary system
- Machine closed check during travel
- Control console, walkable platform floor, platform access ladder with lighting activated at machine power-on
- Truck engine start/stop on control console
- Yellow rotating lamps mounted on truck cab
- Adjustable high-intensity lamps installed in the platform to light up work areas
- "Mobile worksite" sign affixed to the rear of the machine and equipped with four flashing amber lights - PTO engaged signal lamp