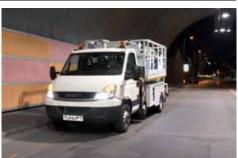

## THE SELF-SUFFICIENT HEIGHT WORK-SHOP FOR MAINTENANCE AT A HEIGHT AND TUNNEL INSPECTIONS

## PIONEERING HEIGHT ACCESS TECH-NOLOGY FOR BUILDING YARDS, ROAD MAINTENANCE STAFF AND QUICK HEIGHT ACCESS

8
HIGHLIGHTS

MULTIFUNCTIONAL

**ERGONOMIC** 

**PATENTED** 

Equipped to make maintenance street installations easy