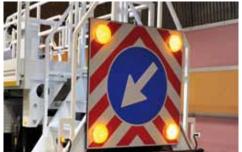

### STANDARD SAFETY DEVICES

- Fasteners for safety belts
- Machine stabilised / active aerial part interlock
- Lock valves on all hydraulic cylinders
- Load limiter
- 7 Thermal protection devices on electrical system
- max. pressure valves on hydraulic system
- Hydraulic manual pump for lowering in the event of failure of the primary system
- Machine closed check during travel
- Control console, walkable platform floor, platform access ladder with lighting activated at machine power-on
- Truck engine start/stop on control console
- Yellow rotating lamps mounted on truck cab
- Adjustable high-intensity lamps installed in the platform to light up work areas
- "Mobile worksite" sign affixed to the rear of the machine and equipped with four flashing amber lights - PTO engaged signal lamp