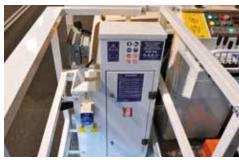

- There are connections for electricity, water and compressed air in the basket
- Time-saving moving of the platform performed from the platform itself
- Equipped for all maintenance jobs, for servicing and cleaning signs, protective walls and street installations
- Angular, wide, illuminated entry ensures easy access to the platform
- A patented platform concept (swing principle) allows the operator to perform an all-round inspection of the tunnel transversely to the road without having to change position. The maximum height can be reached without rotation or endangering the oncoming traffic
- Standard safety equipment such as holders for safety belts, stop valves on all hydraulic cylinders or an illuminated construction site sign on the rear of the vehicle ensure a high level of employee protection

Connections for electricity, water and compressed air

### STANDARD SAFETY DEVICES

- Fasteners for safety belts
- Machine stabilised / active aerial part interlock
- Lock valves on all hydraulic cylinders
- Load limiter
- 7 Thermal protection devices on electrical system
- max. pressure valves on hydraulic system
- Hydraulic manual pump for lowering in the event of failure of the primary system
- Machine closed check during travel
- Control console, walkable platform floor, platform access ladder with lighting activated at machine power-on
- Truck engine start/stop on control console
- Yellow rotating lamps mounted on truck cab
- Adjustable high-intensity lamps installed in the platform to light up work areas
- "Mobile worksite" sign affixed to the rear of the machine and equipped with four flashing amber lights - PTO engaged signal lamp