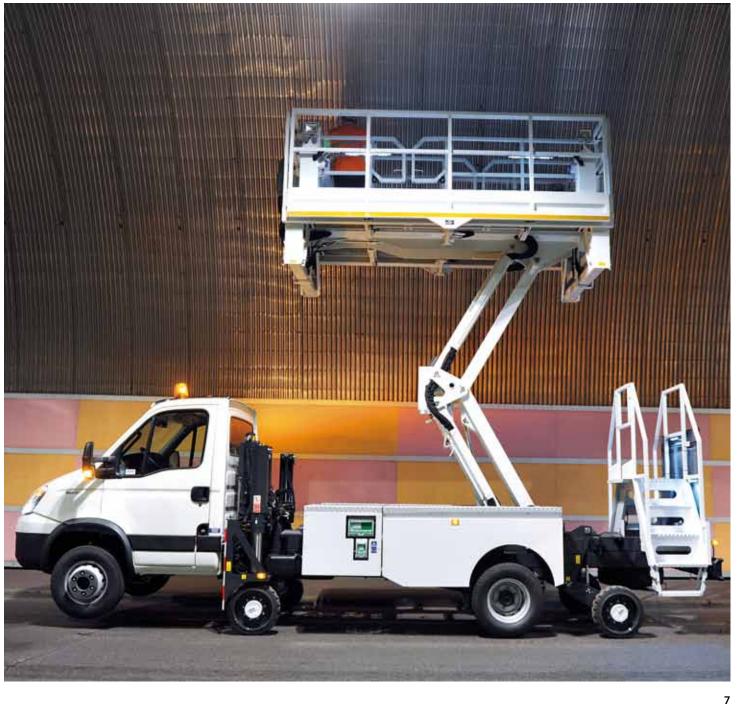

# THE COMPACT HEIGHT WORKSHOP COMBINES THE ADVANTAGES OF A TRUCK ACCESS PLATFORM WITH THE SPACIOUS WORKING PLATFORM OF A SCISSOR PLATFORM

Platform concept tailored to meet the specific needs of road maintenance staff; e.g. usage in tunnels, undercrossings, bridges, motorways, streets

- There are connections for electricity, water and compressed air in the basket
- Time-saving moving of the platform performed from the platform itself
- Equipped for all maintenance jobs, for servicing and cleaning signs, protective walls and street installations
- Angular, wide, illuminated entry ensures easy access to the platform
- A patented platform concept (swing principle) allows the operator to perform an all-round inspection of the tunnel transversely to the road without having to change position. The maximum height can be reached without rotation or endangering the oncoming traffic
- Standard safety equipment such as holders for safety belts, stop valves on all hydraulic cylinders or an illuminated construction site sign on the rear of the vehicle ensure a high level of employee protection

## PIONEERING HEIGHT ACCESS TECH-NOLOGY FOR BUILDING YARDS, ROAD MAINTENANCE STAFF AND QUICK HEIGHT ACCESS

8
HIGHLIGHTS

MULTIFUNCTIONAL

**ERGONOMIC** 

**PATENTED** 

Equipped to make maintenance street installations easy