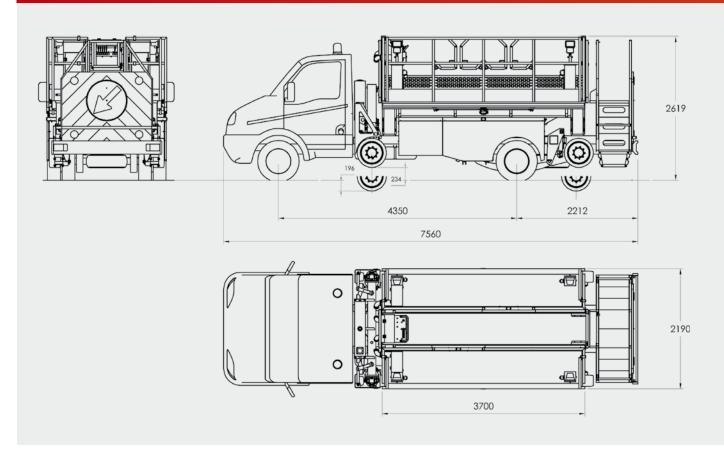

# PERFECT DIMENSIONS

## TECHNICAL SPECIFICATIONS

| max. working height        | 7 m                                 |
|----------------------------|-------------------------------------|
| Platform lateral extension | 1 m Right + 1 m Left                |
| Load capacity              | 500 kg (3 operators + 260 kg tools) |
| Platform dimensions        | 2180/3000 x 3700 mm                 |
| Controls                   | Electro-hydraulic                   |
| Stabilization              | 4 outriggers with vertical descent  |