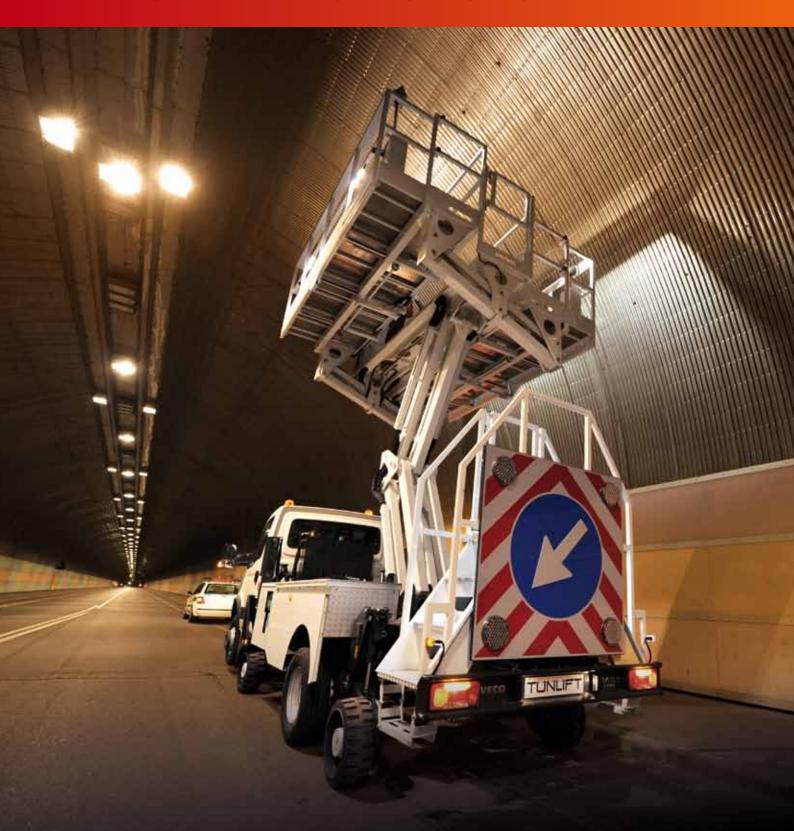

## THE SELF-SUFFICIENT HEIGHT WORK-SHOP FOR MAINTENANCE AT A HEIGHT AND TUNNEL INSPECTIONS

# THE COMPACT HEIGHT WORKSHOP COMBINES THE ADVANTAGES OF A TRUCK ACCESS PLATFORM WITH THE SPACIOUS WORKING PLATFORM OF A SCISSOR PLATFORM

Platform concept tailored to meet the specific needs of road maintenance staff; e.g. usage in tunnels, undercrossings, bridges, motorways, streets

- There are connections for electricity, water and compressed air in the basket
- Time-saving moving of the platform performed from the platform itself
- Equipped for all maintenance jobs, for servicing and cleaning signs, protective walls and street installations
- Angular, wide, illuminated entry ensures easy access to the platform
- A patented platform concept (swing principle) allows the operator to perform an all-round inspection of the tunnel transversely to the road without having to change position. The maximum height can be reached without rotation or endangering the oncoming traffic
- Standard safety equipment such as holders for safety belts, stop valves on all hydraulic cylinders or an illuminated construction site sign on the rear of the vehicle ensure a high level of employee protection