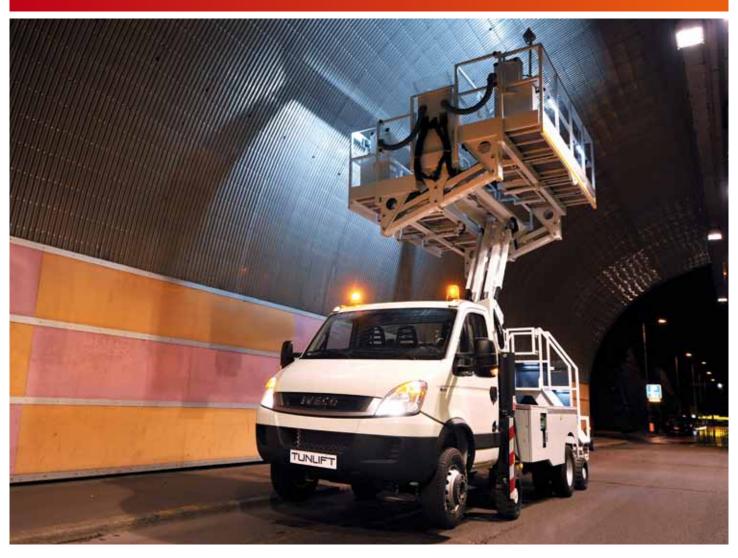

## PIONEERING HEIGHT ACCESS TECH-NOLOGY FOR BUILDING YARDS, ROAD MAINTENANCE STAFF AND QUICK HEIGHT ACCESS

8
HIGHLIGHTS

MULTIFUNCTIONAL

**ERGONOMIC** 

**PATENTED** 

Equipped to make maintenance street installations easy

Easy access to platform by ergonomic steps

A patented platform concept (swing principle)

**ECONOMIC** 

Self-propelled and truck mounted access platform in one machine

FEATURE ENERGY

Platform concept meet the specific needs of road maintenance