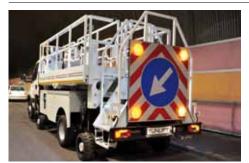

## THE SELF-SUFFICIENT HEIGHT WORK-SHOP FOR MAINTENANCE AT A HEIGHT AND TUNNEL INSPECTIONS

## PIONEERING HEIGHT ACCESS TECH-NOLOGY FOR BUILDING YARDS, ROAD MAINTENANCE STAFF AND QUICK HEIGHT ACCESS

8
HIGHLIGHTS

MULTIFUNCTIONAL

**ERGONOMIC** 

**PATENTED** 

Equipped to make maintenance street installations easy

### STANDARD SAFETY DEVICES

- Fasteners for safety belts
- Machine stabilised / active aerial part interlock
- Lock valves on all hydraulic cylinders
- Load limiter
- 7 Thermal protection devices on electrical system
- max. pressure valves on hydraulic system
- Hydraulic manual pump for lowering in the event of failure of the primary system
- Machine closed check during travel
- Control console, walkable platform floor, platform access ladder with lighting activated at machine power-on
- Truck engine start/stop on control console
- Yellow rotating lamps mounted on truck cab
- Adjustable high-intensity lamps installed in the platform to light up work areas
- "Mobile worksite" sign affixed to the rear of the machine and equipped with four flashing amber lights - PTO engaged signal lamp