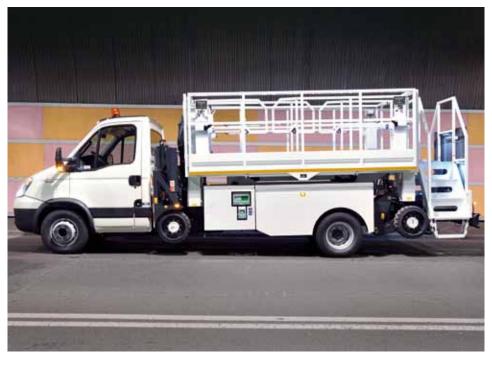

### **TUNLIFT 7.37-500 IVECO**

## TECHNICAL SPECIFICATIONS

| max. working height        | 7 m                                 |
|----------------------------|-------------------------------------|
| Platform lateral extension | 1 m Right + 1 m Left                |
| Load capacity              | 500 kg (3 operators + 260 kg tools) |
| Platform dimensions        | 2180/3000 x 3700 mm                 |
| Controls                   | Electro-hydraulic                   |
| Stabilization              | 4 outriggers with vertical descent  |