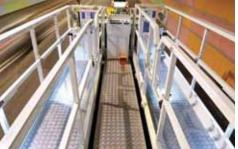

# THE COMPACT HEIGHT WORKSHOP COMBINES THE ADVANTAGES OF A TRUCK ACCESS PLATFORM WITH THE SPACIOUS WORKING PLATFORM OF A SCISSOR PLATFORM

Platform concept tailored to meet the specific needs of road maintenance staff; e.g. usage in tunnels, undercrossings, bridges, motorways, streets

- There are connections for electricity, water and compressed air in the basket
- Time-saving moving of the platform performed from the platform itself
- Equipped for all maintenance jobs, for servicing and cleaning signs, protective walls and street installations
- Angular, wide, illuminated entry ensures easy access to the platform
- A patented platform concept (swing principle) allows the operator to perform an all-round inspection of the tunnel transversely to the road without having to change position. The maximum height can be reached without rotation or endangering the oncoming traffic
- Standard safety equipment such as holders for safety belts, stop valves on all hydraulic cylinders or an illuminated construction site sign on the rear of the vehicle ensure a high level of employee protection

Easy access to platform by ergonomic steps

A patented platform concept (swing principle)

**ECONOMIC** 

Self-propelled and truck mounted access platform in one machine

FEATURE ENERGY

Platform concept meet the specific needs of road maintenance