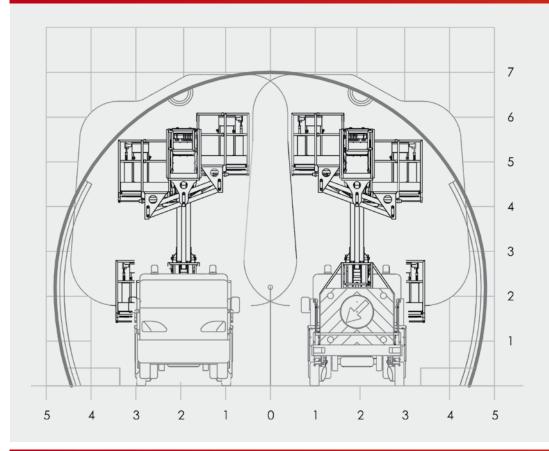

### WORK DIAGRAM WITH TUNNEL INSPECTION PLATFORM INSTALLED

## TECHNICAL SPECIFICATIONS

| max. working height        | 7 m                                 |
|----------------------------|-------------------------------------|
| Platform lateral extension | 1 m Right + 1 m Left                |
| Load capacity              | 500 kg (3 operators + 260 kg tools) |
| Platform dimensions        | 2180/3000 x 3700 mm                 |
| Controls                   | Electro-hydraulic                   |
| Stabilization              | 4 outriggers with vertical descent  |