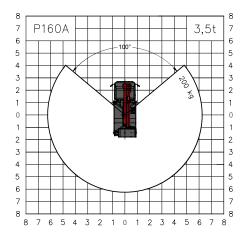

## **TECHNICAL DATA**

|             | Max. working height                    | 16,0 m    |      | Basket rotation      | 2x90°                             |
|-------------|----------------------------------------|-----------|------|----------------------|-----------------------------------|
|             | Max. working height from platform deck | 14,0 m    |      | Basket dimensions    | m 1,4 x 0,84 x 1,1 h              |
|             | Max. working outreach                  | 6,3 m     |      | Basket capacity      | 200 kg                            |
|             | Min. stabiliser width                  | 1,85 m    |      | Stabilisation        | Vertical within limits of vehicle |
| ~` <b>`</b> | Main boom working angle                | -30°/+60° | 00 0 | Gross vehicle weight | 3,5 t                             |
| Ż           | Turntable rotation                     | 260°      |      |                      |                                   |

# WORK AREA

Weights subject to +/-5% variation Technical data subject to +/-3% variation