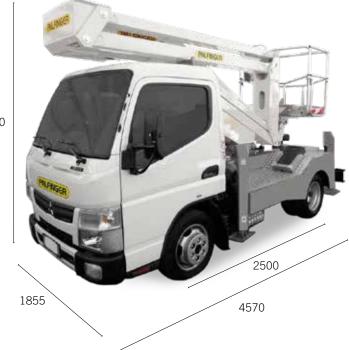

------------|
|             | Max. working height from platform deck | 14,0 m    |      | Basket dimensions    | m 1,4 x 0,84 x 1,1 h              |
|             | Max. working outreach                  | 6,3 m     |      | Basket capacity      | 200 kg                            |
|             | Min. stabiliser width                  | 1,85 m    |      | Stabilisation        | Vertical within limits of vehicle |
| ~` <b>`</b> | Main boom working angle                | -30°/+60° | 00 0 | Gross vehicle weight | 3,5 t                             |
| Ż           | Turntable rotation                     | 260°      |      |                      |                                   |

# WORK AREA





Weights subject to +/-5% variation Technical data subject to +/-3% variation

## DIMENSIONS



2730



# **CONTACT DETAILS**

PALFINGER PLATFORMS ITALY SRL Via Enrico De Nicola, 31 41122 Modena (MO) - Italy TEL: +39 059 252426 EMAIL: info@palfingerplatformsitaly.it

#### KP-P160AM3+EN

Units shown in the brochure may be equipped with optional accessories and are not always standard versions. National regulations must be complied with during construction. The dimensions shown are not binding. Subject to technical changes, errors and translation inaccuracies.

# PALFINGER.COM