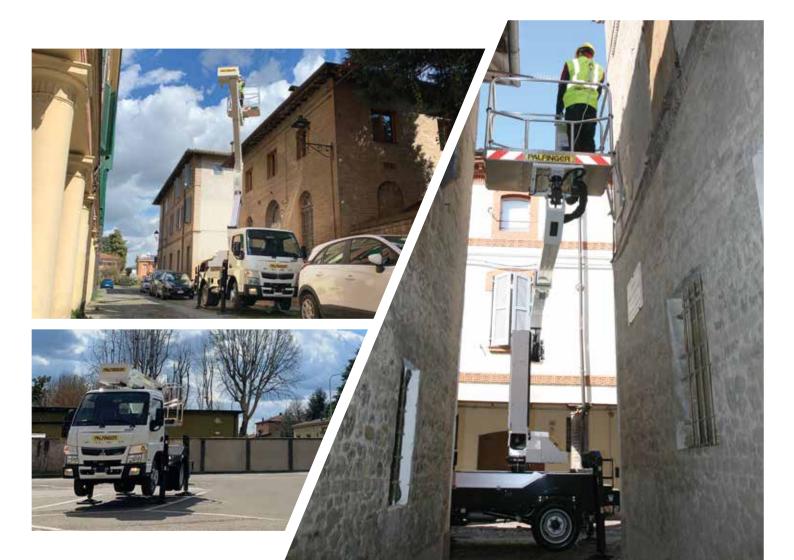

P 160 A LOW SMART AGILE AND COMPACT, WITH STABILISATION WITHIN VEHICLE LIMITS, PERFECT FOR TOWN CENTRES

LIFETIME EXCELLENCE

#### **STRENGTHS**

- Basket rotation 90° left and 90° right as standard for greater agility
- Ultra-compact installation on short-wheelbase vehicles and stabilisation within truck's outer limits enable agile operation in even the most inaccessible urban contexts
- Long stabiliser stroke for optimal compensation of uneven ground