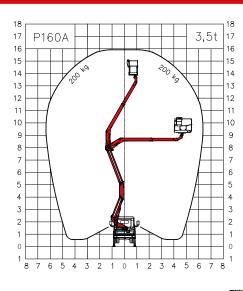

## **TECHNICAL DATA**

|             | Max. working height                    | 16,0 m    |      | Basket rotation      | 2x90°                             |
|-------------|----------------------------------------|-----------|------|----------------------|-----------------------------------|
|             | Max. working height from platform deck | 14,0 m    |      | Basket dimensions    | m 1,4 x 0,84 x 1,1 h              |
|             | Max. working outreach                  | 6,3 m     |      | Basket capacity      | 200 kg                            |
|             | Min. stabiliser width                  | 1,85 m    |      | Stabilisation        | Vertical within limits of vehicle |
| ~` <b>`</b> | Main boom working angle                | -30°/+60° | 00 0 | Gross vehicle weight | 3,5 t                             |
| Ż           | Turntable rotation                     | 260°      |      |                      |                                   |

# WORK AREA

Weights subject to +/-5% variation Technical data subject to +/-3% variation